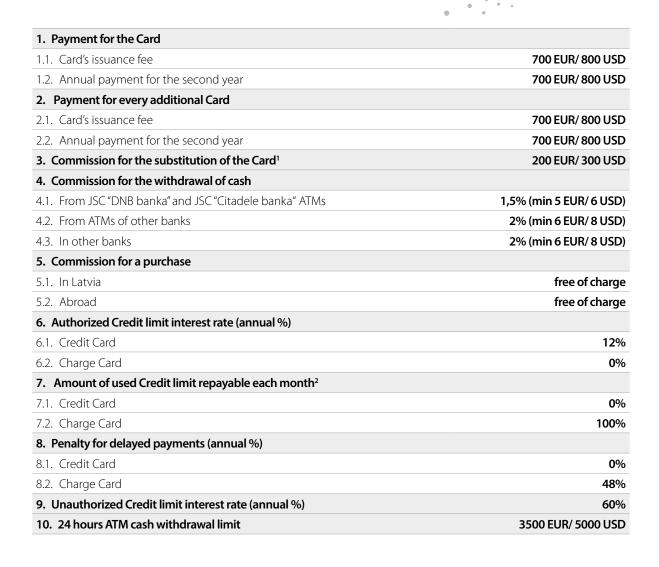

Price-list for residents and non-residents



## **Exclusive Services**<sup>3</sup>

| 1. Card Priority Pass                                      |                |
|------------------------------------------------------------|----------------|
| 1.1. Card's issuance fee                                   | free of charge |
| 1.2. Annual payment for the second year                    | free of charge |
| 1.3. Commission for the substitution of the Card           | 35 EUR/ 50 USD |
| 1.4. Airport VIP lounge visit for the Cardholder           | free of charge |
| 1.5. Airport VIP lounge visit for each Cardholder's guest⁴ | 25 EUR/ 35 USD |

| 2. Travel insurance                   | free of charge   |
|---------------------------------------|------------------|
| 3. Concierge Service                  | free of charge   |
| 4. Travel Ass